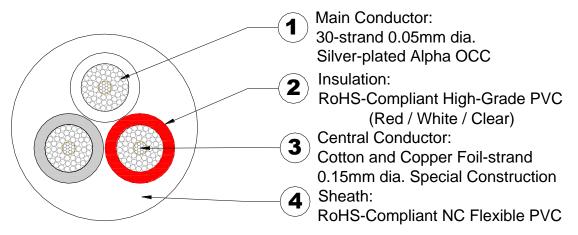

### **Cable Construction**

## **Cross Sectional View**

Connectors are all 24k gold-plated and treated with Furutech's  $\alpha(Alpha)$  process Terminated at both ends with a 3.5mm stereo connector Cable length 130cm (4.26ft) / 300 cm (9.84ft)