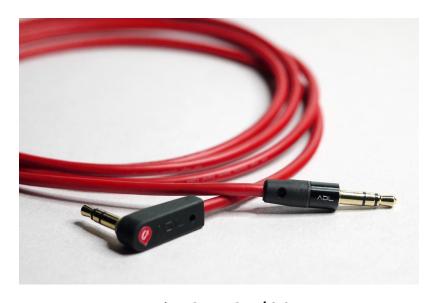

#### **Not Just Another Pretty Face**

The iHP-35B is no ordinary cable; it's engineered and produced using Furutech's Pure Transmission technology. The cable features silver plated  $\alpha$  (Alpha) OCC conductors treated with Furutech's  $\alpha$  (Alpha) Process – a deep cryogenic and demagnetizing process. The connectors are a 24k gold-plated 3.5mm stereo connector with a housing formed of nonmagnetic aluminum and a molded angled 24k gold-plated 3.5mm stereo connector. The cable achieves extremely high noise isolation in a RoHS-compliant sheath. The result is outstanding, wideband, colorful and engaging sound that audiophiles and music lovers will love.

## **Cross Sectional View**

Connectors are all 24k gold-plated and treated with Furutech's  $\alpha(Alpha)$  process Terminated at both ends with a 3.5mm stereo connector Cable length 130cm (4.26ft) / 300 cm (9.84ft)